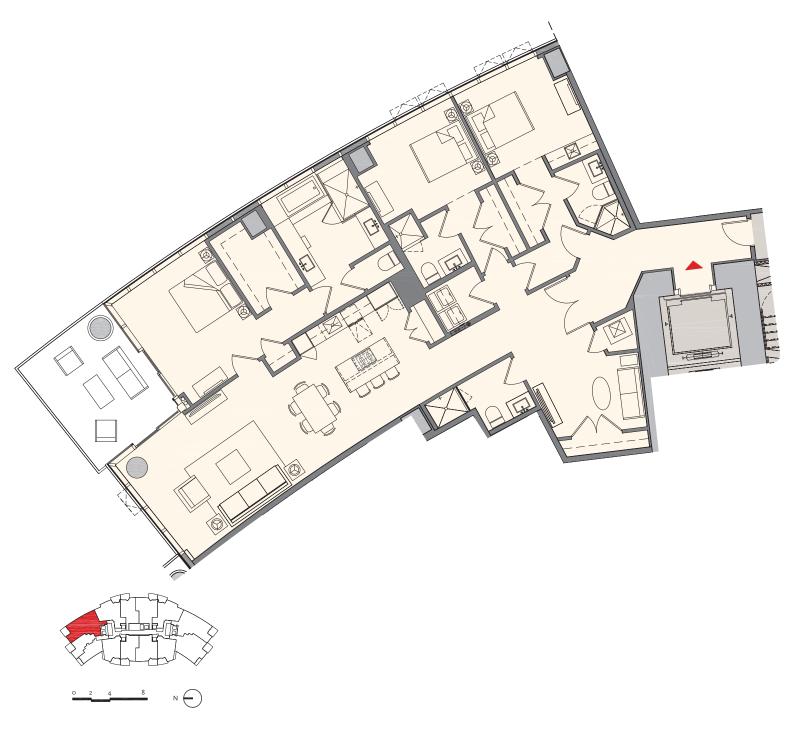

## Residence F1 | 01

## 3 Bedroom + Den | 4 Bath

 Total:
 2,578 sq. ft. |
 240 m²

 Interior:
 2,376 sq. ft. |
 221 m²

 Outdoor:
 202 sq. ft. |
 19 m²

These drawings are conceptual only and are for the convenience of reference. They should not be relied upon as representations, express or implied, of the final detail of the residences. Units shown are examples of unit types and may not depict actual units. Stated square footages are ranges for a particular unit type and are measured to the exterior boundaries of the exterior walls and the centerline of interior demising walls and in fact vary from the area that would be determined by using the description and definition of the "Unit" set forth in the Declaration (which generally only includes the interior airspace between the perimeter walls and excludes interior structural components).